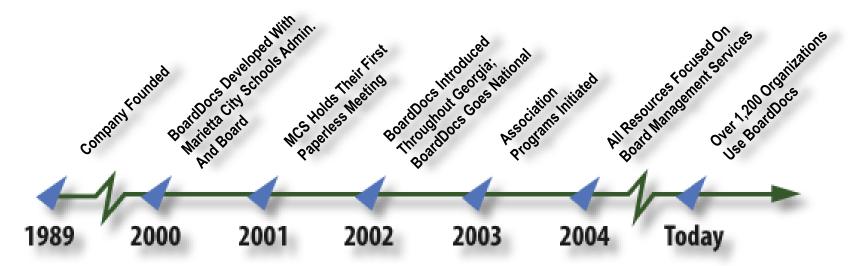

#### **Emerald Data Solutions and BoardDocs**

- Founded in 1989
- Clients included: BellSouth, Turner Broadcasting, State of Georgia
- 2004 EDS Sells Core Business Operations; Focuses 100% on Board Management Services
- Currently in Use by Over 1,200 Organizations