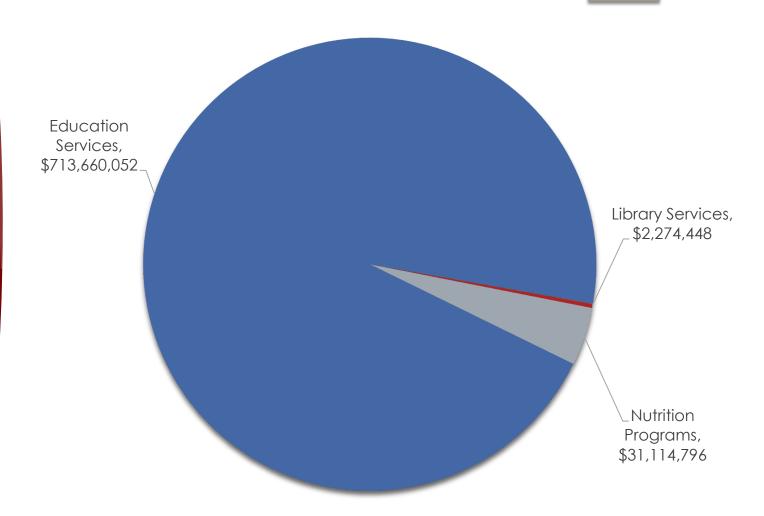

### Library Services

| Budget                  | FTE  | General     | Federal     | Other    | Total       |
|-------------------------|------|-------------|-------------|----------|-------------|
| FY23 Base Budget        | 21.5 | \$2,123,611 | \$1,316,514 | \$27,900 | \$3,468,025 |
| No Changes              | 0.0  | \$0         | \$0         | \$0      | \$0         |
| FY24 Recommended Budget | 21.5 | \$2,123,611 | \$1,316,514 | \$27,900 | \$3,468,025 |
| Difference              | 0.0  | \$0         | \$0         | \$0      | \$0         |

| FY24 Recommended Budget | General     | Federal     | Other    | Total       |
|-------------------------|-------------|-------------|----------|-------------|
| Personal Services       | \$1,236,600 | \$419,907   | \$0      | \$1,656,507 |
| Operating Expenses      | \$887,011   | \$896,607   | \$27,900 | \$1,811,518 |
| Total                   | \$2,123,611 | \$1,316,514 | \$27,900 | \$3,468,025 |
| FTE                     |             |             |          | 21.5        |