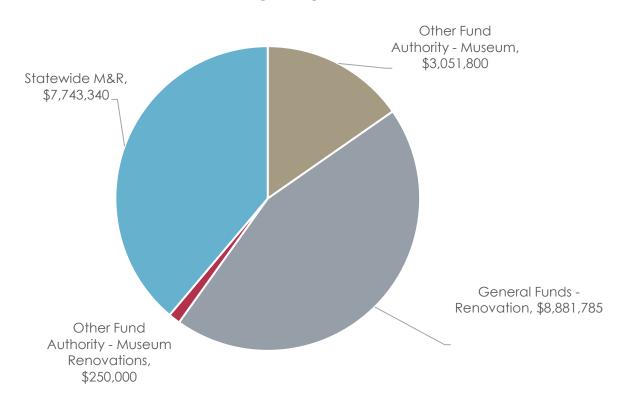

### Cultural Heritage Center

► HB 1047 in legislative session 2022

► Full renovation of the iconic Cultural Heritage Center

### Cultural Heritage Center Funding FY23 - 26