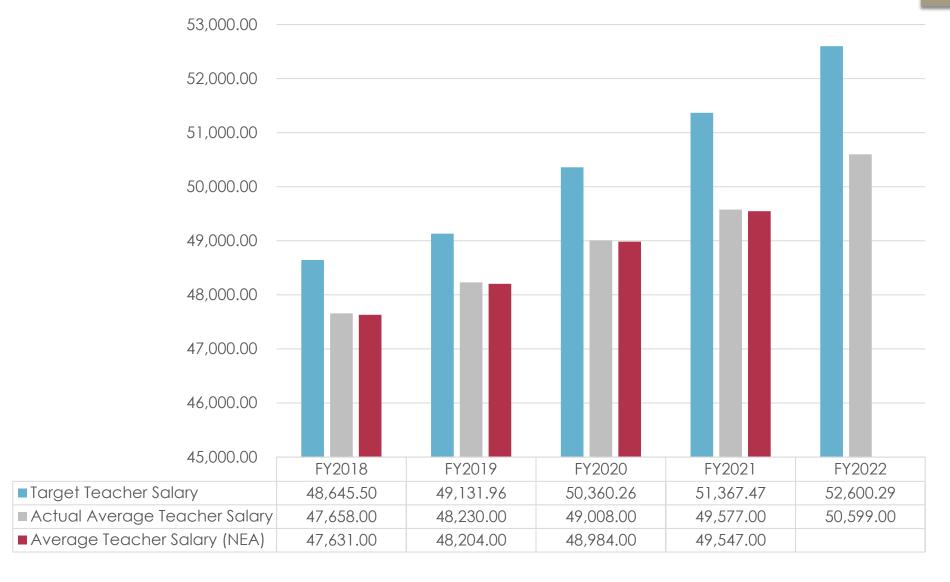

e      | \$<br>24,147,905    |

| General Fund Levy |                            |        |       |  |  |  |  |
|-------------------|----------------------------|--------|-------|--|--|--|--|
| Property<br>Type  | 2023<br><u>Pay</u><br>2024 |        |       |  |  |  |  |
| AG                | 1.362                      | -0.069 | 1.293 |  |  |  |  |
| 00                | 3.048                      | -0.154 | 2.894 |  |  |  |  |
| ОТН               | 6.308                      | -0.319 | 5.989 |  |  |  |  |

#### FY24 Gov's Recommended General Fund Increase

• State Aid: \$24,150,762

• Sparsity: (\$2,857)

#### FY23 Gov's Recommended General Fund Reduction

• State Aid: (\$9,630,400)

### State Aid to General Education

State Aid Fall Enrollment Projected vs. Actual



### Teacher Salary



### State Aid to Special Education

| FY23 Budgeted                 |                                                                                                                                        |                                                                    |                                                                                                                                                                                                                                                                                                                                                                                                                                                                                                       | Y24 Recommended