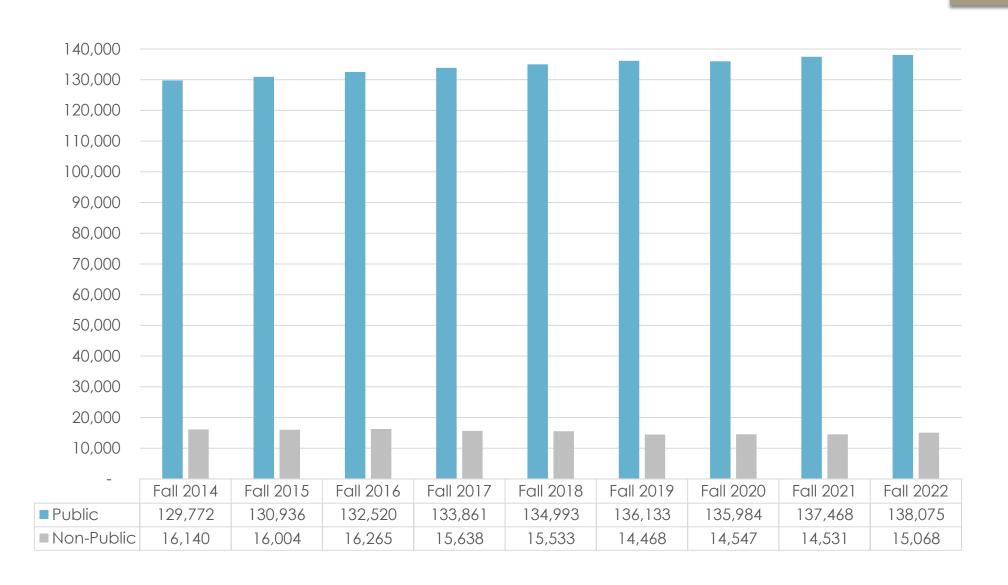

n

### School Staff

| School Year 2021-22                                        | Public School<br>Districts | Non-Public<br>Schools | Tribal/BIE<br>Schools | All    |
|------------------------------------------------------------|----------------------------|-----------------------|-----------------------|--------|
| Teachers                                                   | 10,168                     | 735                   | 423                   | 11,326 |
| Administrators                                             | 579                        | 61                    | 43                    | 683    |
| Education Specialists (Does not include business managers) | 711                        | 30                    | 53                    | 794    |

### K-12 Fall Census Enrollment



## State Aid

## State Aid to General Education

| Target Teacher Comp                  | \$<br>75,521.93     |
|--------------------------------------|---------------------|
| Target Teacher #                     | 9,609.38            |
| ELL Teachers                         | 78.85               |
| Total Target Teacher #               | 9,688.23            |
| Total Teacher Comp                   | \$<br>731,673,828   |
| Overhead Rate 38.78%                 | \$<br>283,743,110   |
| New Other Revenues Equalized         | \$<br>-             |
| New Overhead Need                    | \$<br>283,743,110   |
| Overhead Rate After New Equalization | 38.78%              |
| Total Formula Need                   | \$<br>1,015,416,938 |
| Tech and Assessment                  | \$<br>12,666,78