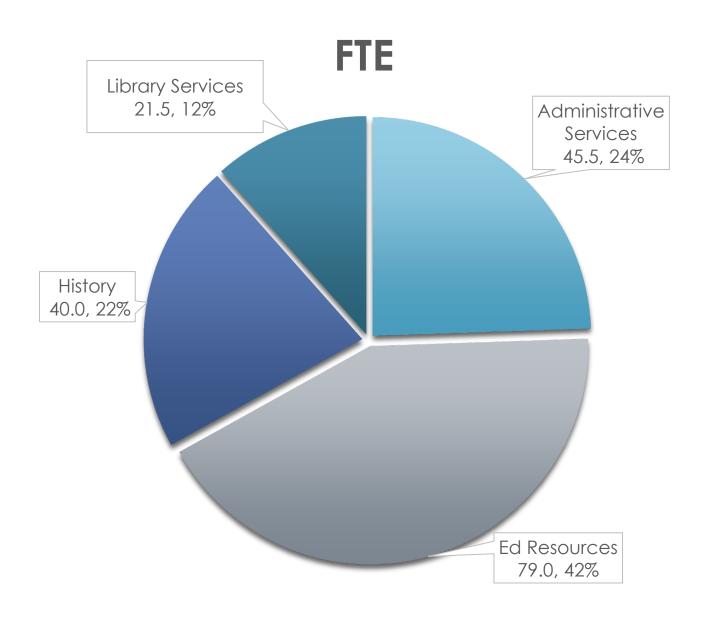

### Administrative Services

| Budget                                                                  | FTE  | General     | Federal       | Other      | Total         |
|-------------------------------------------------------------------------|------|-------------|---------------|------------|---------------|
| FY23 Base Budget                                                        | 45.5 | \$3,733,412 | \$152,227,139 | \$405,761  | \$156,366,312 |
| <ul> <li>Data Systems Architecture and<br/>Reporting Manager</li> </ul> | 1.0  | \$0         | \$0           | \$0        | \$0           |
| Tourism Promotion Tax Distribution                                      | 0.0  | \$22,886    | \$0           | (\$22,886) | \$0           |
| FY24 Recommended Budget                                                 | 46.5 | \$3,756,298 | \$152,227,139 | \$382,875  | \$156,366,312 |
| Difference                                                              | 1.0  | \$22,886    | \$0           | (\$22,886) | \$0           |

### Ed Resources

| Budget                                                     | FTE  | General      | Federal       | Other       | Total         |
|------------------------------------------------------------|------|--------------|---------------|-------------|---------------|
| FY23 Base Budget                                           | 79.0 | \$10,452,897 | \$189,878,930 | \$1,066,714 | \$201,398,541 |
| Birth to Three FMAP                                        | 0.0  | \$3,950      | (\$3,950)     | \$0         | \$0           |
| <ul> <li>Medicaid Expansion 5% FMAP<br/>Savings</li> </ul> | 0.0  | (\$10,912)   | \$10,912      | \$0         | \$0           |
| FY24 Recommended Budget                                    | 79.0 | \$10,445,935 | \$189,885,892 | \$1,066,714 | \$201,398,541 |
| Difference                                                 | 0.0  | (\$6,962)    | \$6,962       | \$0         | \$0           |

### State Historical Society

| Budget                             | FTE  | General     | Federal     | Other       | Total       |
|------------------------------------|------|-------------|-------------|-------------|-------------|
| FY23 Base Budget                   | 40.0 | \$2,563,559 | \$1,295,852 | \$2,560,884 | \$6,420,295 |
| Tourism Promotion Tax Distribution | 0.0  | \$941,345   | \$0         | (\$688,298) | \$253,047   |
| FY24 Recommended Budget            | 40.0 | \$3,504,904 | \$1,295,852 | \$1,872,586 | \$6,673,342 |
| Difference                         | 0.0  | \$941,345   | \$0         | (\$688,298) | \$253,047   |

### Library Services

| Budget                  | FTE  | General     | Federal     | Other    | Total       |
|-------------------------|------|-------------|-------------|----------|-------------|
| FY23 Base Budget        | 21.5 | \$2,123,611 | \$1,316,514 | \$27,900 | \$3,468,025 |
| No Changes              | 0.0  | \$0         | \$0         | \$0      | \$0         |
| FY24 Recommended Budget | 21.5 | \$2,123,611 | \$1,316,514 | \$27,900 | \$3,468,025 |
| Difference              | 0.0  | \$0         | \$0         | \$0      | \$0         |