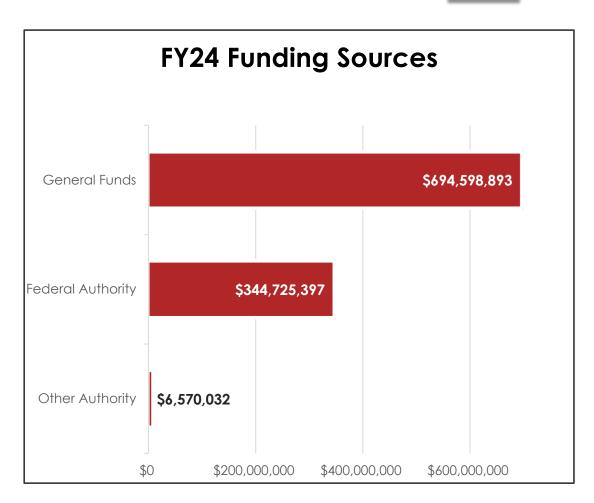

### FY24 Recommended Changes

| Budget                  | FTE   | General       | Federal       | Other       | Total           |
|-------------------------|-------|---------------|---------------|-------------|-----------------|
| FY23 Base Budget        | 186.0 | \$669,593,719 | \$344,718,435 | \$7,281,216 | \$1,021,593,370 |
| FY24 Recommended Budget | 187.0 | \$694,698,893 | \$344,725,397 | \$6,570,032 | \$1,045,994,322 |
| Difference              | 1.0   | \$25,105,174  | \$6,962       | (\$711,184) | \$24,400,952    |