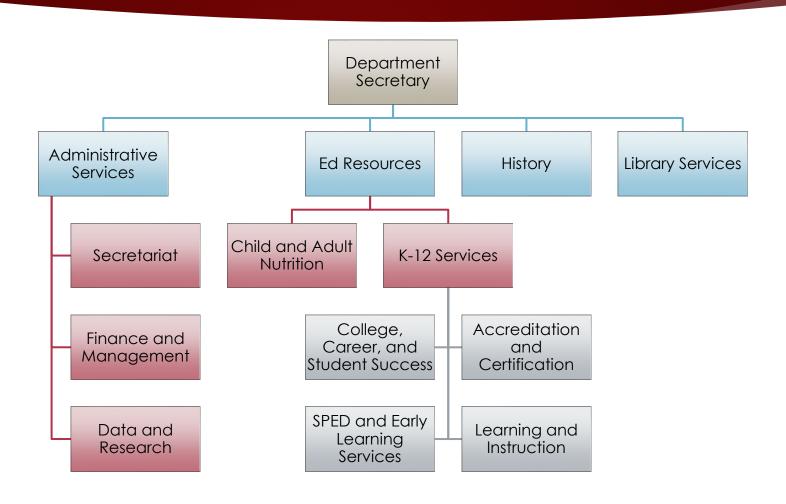

### Leadership Team

- Dr. Joseph Graves, Department Secretary
  - Mary Stadick Smith, Deputy Secretary
  - Cody Stoeser, Director of Finance and Management
  - Joseph Moran, Interim Director of Data and Research
  - Cheriee Watterson, Director of Child and Adult Nutrition
  - ▶ Laura Scheibe, Director of College, Career, and Student Success
  - Kathryn Blaha, Director of Accreditation and Certification
  - Linda Turner, Director of SPED and Early Learning Services
  - Shannon Malone, Director of Learning and Instruction
  - Dr. Benjamin Jones, Director of History
  - George Seamon, Director of Library Services
  - Nick Wendell, Executive Director of Board of Technical Education

### Organization

## Governor's Recommended Budget

**Secretariat and Legal** 

Finance and Management

**Data and Research** 

#### **Child and Adult Nutrition**

**K-12 Services** 

**Accreditation and Certification** 

College, Career, and Student Success

**Learning and Instruction** 

**SPED and Early Learning Services** 

### **Archaeological Research Center**

**Archives** 

**Historic Preservation** 

Museum

Research/Publishing

**Access Services** 

**Development Services** 

**Braille and Talking Books** 