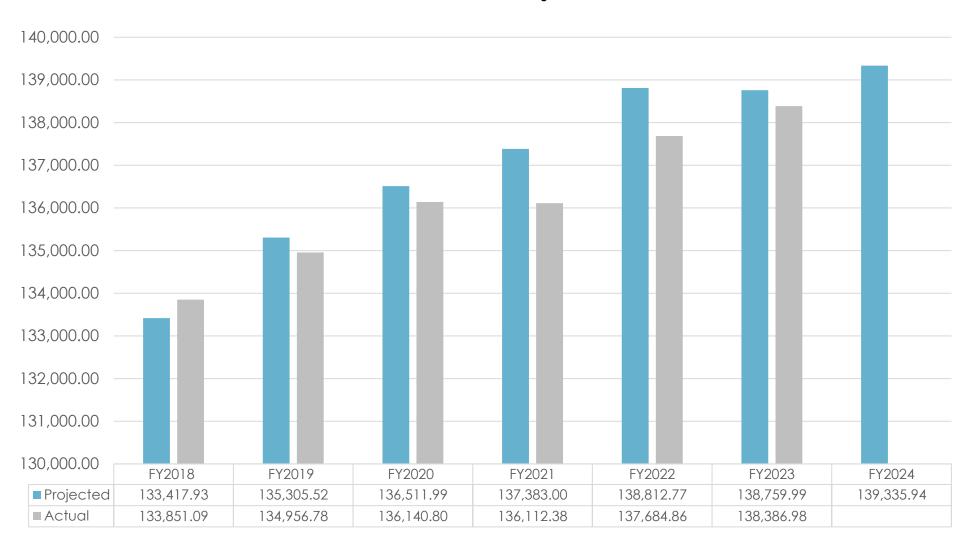

### State Aid to General Education

State Aid Fall Enrollment Projected vs. Actual