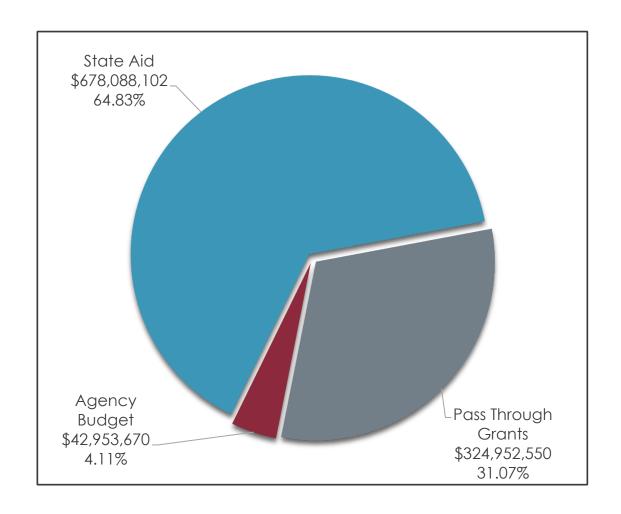

### DOE Budget Summary

FY2024 Budget Recommendation = \$1,045,894,319

### FY24 Recommended Changes

| Budget                  | FTE   | General       | Federal       | Other       | Total           |
|-------------------------|-------|---------------|---------------|-------------|-----------------|
| FY23 Base Budget        | 186.0 | \$669,593,719 | \$344,718,435 | \$7,281,216 | \$1,021,593,370 |
| FY24 Recommended Budget | 187.0 | \$694,698,893 | \$344,725,397 | \$6,570,032 | \$1,045,994,322 |
| Difference              | 1.0   | \$25,105,174  | \$6,962       | (\$711,184) | \$24,400,952    |