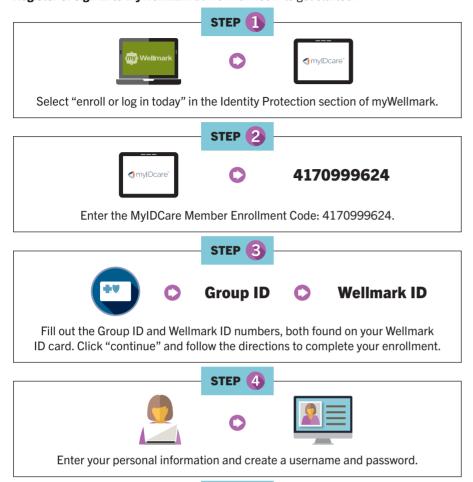

## **Enroll in identity protection services today!**

**Register or sign in to myWellmark** at Wellmark.com to get started.

To activate credit monitoring, enter your birth date and Social Security number.

STEP 5

Identity protection services aren't the only ways you get more for being a Wellmark member.

As part of your health plan, you also have access to products and services like:

**myWellmark** — your one-stopshop for tools and resources to help you get the most out of your health care benefits.